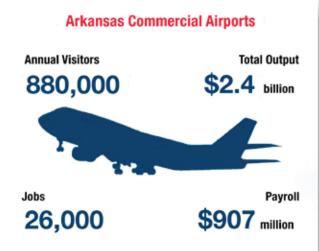

same time, create and improve airports to better serve Arkansas communities and industry."

The Arkansas Division of Aeronautics (ADA) and its grant program are funded through a special revenue sales tax that is only for aviation-related purchases such as airplanes, aircraft parts or aviation fuel sales. The money spent at the airports goes directly back into maintaining or improving the airports. The ADA has an appropriation amount of \$15 million annually, meaning if they earn \$15 million through the special revenue tax, they can spend up to \$15 million in one year. The ADA has created a short grant application for an individual airport project, which is available on its website fly.arkansas.gov. The division reviews all applications and sorts them based on need and safety. It is the





airport's responsibility to identify the need for a project and complete the application. The commission usually meets on the third Wednesday of every month to discuss the budget and current grant applications, among other items.

All airports with public owners or sponsors in the state are eligible to receive state grants, but not all are eligible for Federal Aviation Administration (FAA) funding. Only airports that are included in the National Plan of Integrated Airport Systems are eligible for FAA funding, and Arkansas has 76 airports that qualify. FAA funding for eligible projects usually covers 90 percent of the total eligible project cost, and the city or sponsor is responsible for the remaining 10 percent. The ADA has committed to funding the matching 10 percent of all FAA proje