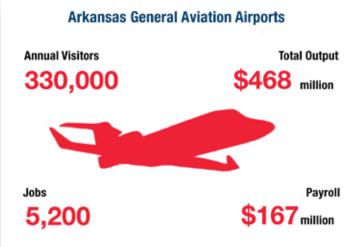

me time, create and improve airports to better serve Arkansas communities and industry."

The Arkansas Division of Aeronautics (ADA) and its grant program are funded through a special revenue sales tax that is only for aviation-related purchases such as airplanes, aircraft parts or aviation fuel sales. The money spent at the airports goes directly back into maintaining or improving the airports. The ADA has an appropriation amount of \$15 million annually, meaning if they earn \$15 million through the special revenue tax, they can spend up to \$15 million in one year. The ADA has created a short grant application for an individual airport project, which is available on its website fly.arkansas.gov. The division reviews all applications and sorts them based on need and safety. It is the





airport's responsibility to identify the need for a project and complete the application. The commission usually meets on the third Wednesday of every month to discuss the budget and current grant applications, among other items.

All airports with public owners or sponsors in the state are eligible to receive state grants, but not all are eligible for Federal Aviation Administration (FAA) funding. Only airports that are included in the National Plan of Integrated Airport Systems are eligible for FAA funding, and Arkansas has 76 airports that qualify. FAA funding for eligible projects usually covers 90 percent of the total eligible project cost, and the city or sponsor is responsible for the remaining 10 percent. The ADA has committed to funding the matching 10 percent of all FAA project